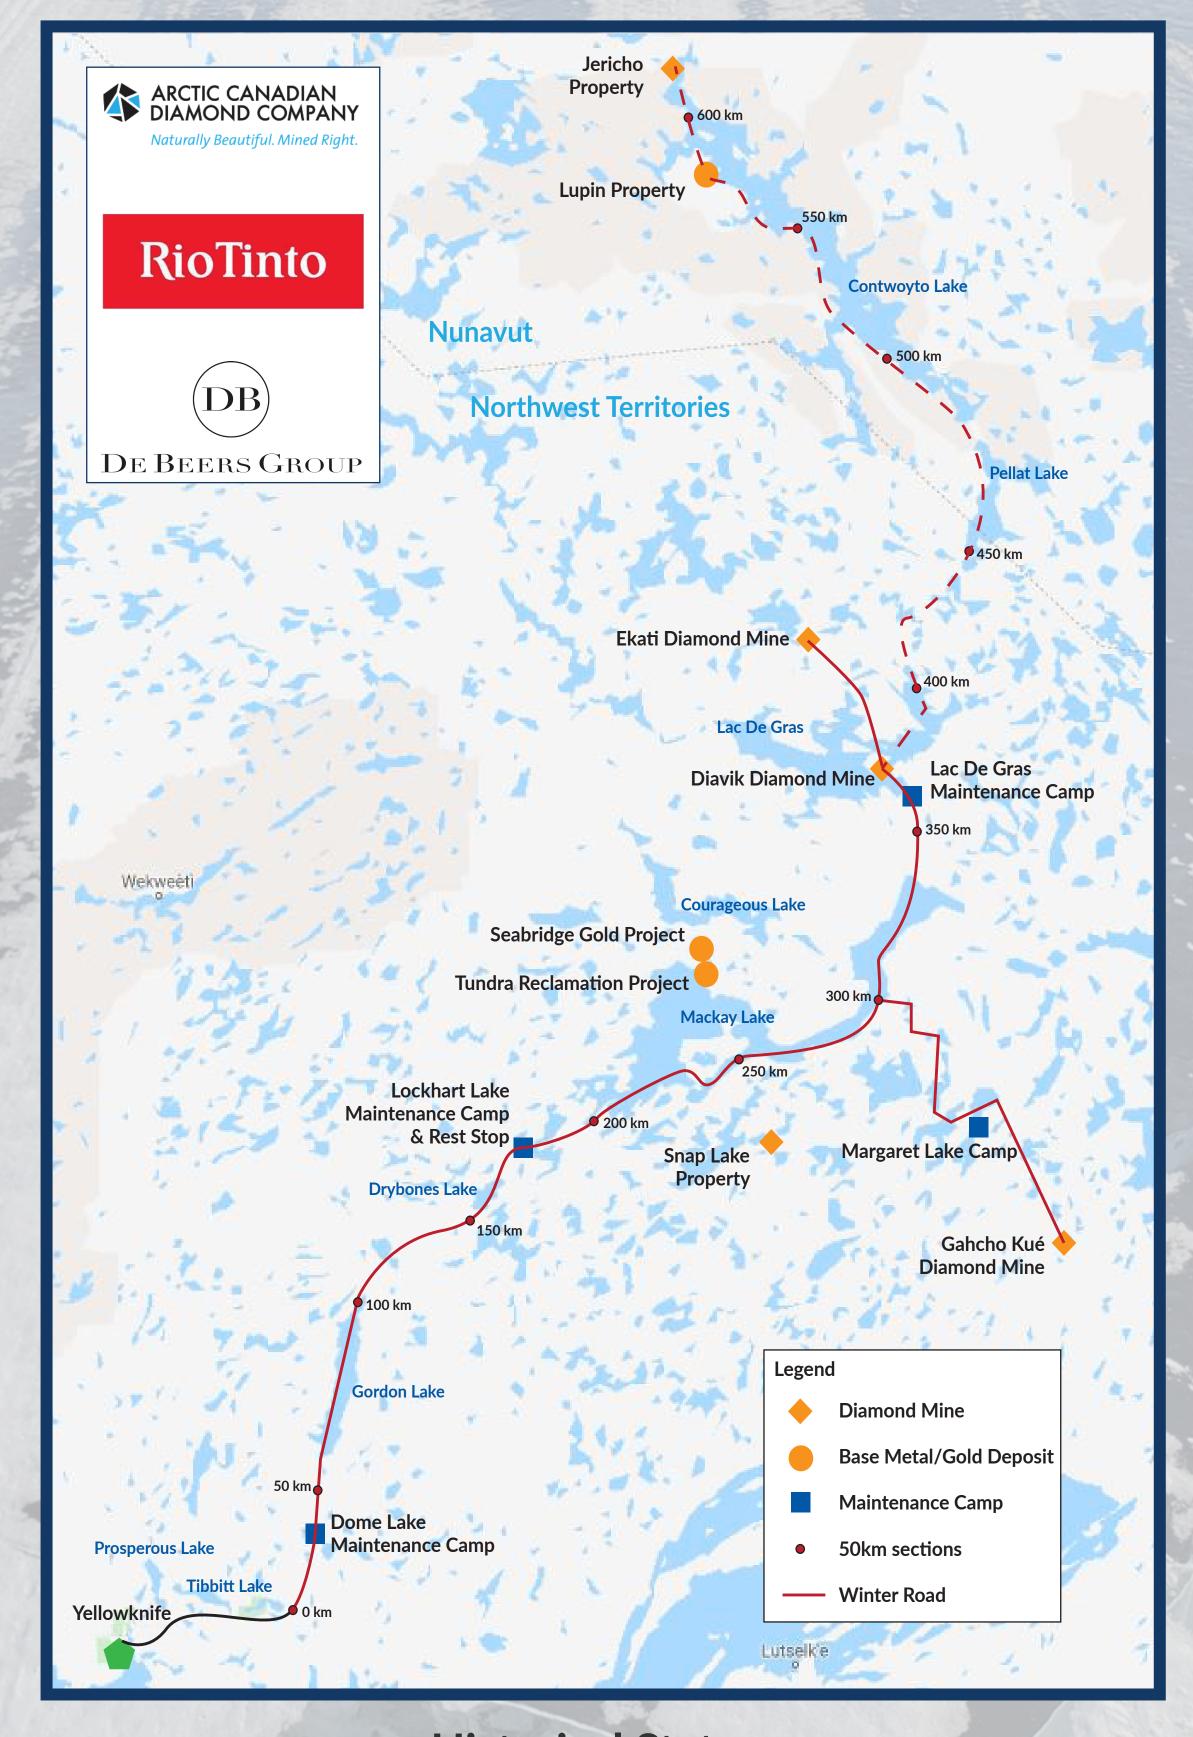

## **ABOUT THE 2022 WINTER ROAD**

- Providing a vital re-supply link for Mining and Exploration since 1982
- Operated through a Joint Venture with the Rio Tinto Diavik Diamond Mine, De Beers Canada Inc. and the Arctic Canadian Diamond Company Ltd.
- TCWR length for the 2022 Season: ± 400 km
- 85% of the Winter Road is constructed over ice
- 55 Portages to be constructed for the 2022 Winter Road Season
- Construction Season December and January
- Operational Season February and March
- Constructed and Operated under:
  - Comprehensive Ice Safety and Quality Assurance Program
- Comprehensive Health, Safety and Environmental Program
- All drivers receive formal training on the Winter Road Rules and Regulations
- 24 Hour security patrols monitor compliance and where necessary, enforce the Rules of the Road