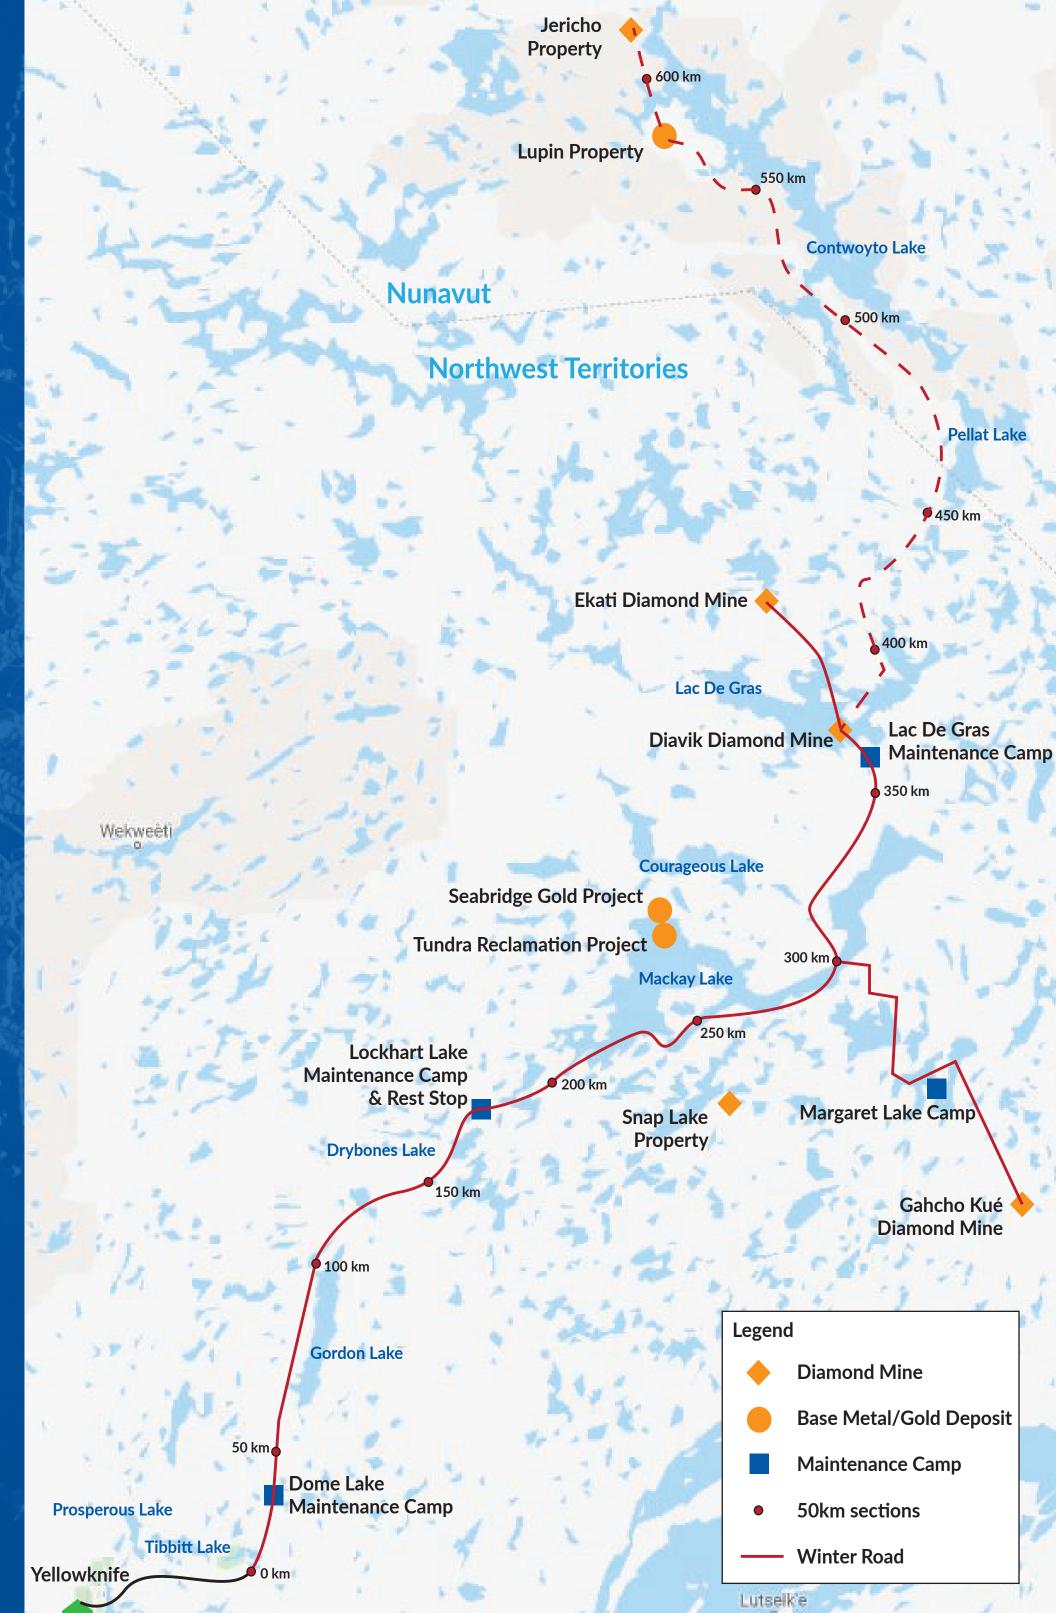

## TIBBITTO CONTWOYTO WINTER ROAD

## **ABOUT THE 2021 WINTER ROAD**

- Servicing Mining and Exploration since 1982
- Operated through a Joint Venture with the Rio Tinto Diavik
   Diamond Mine, Dominion Diamond Mines ULC and De Beers
   Canada Inc.
- TCWR length for the 2021 season: ±400 km
- 85% of the Winter Road is constructed over ice
- 55 Portages to be constructed for the 2021 Winter Road
- Construction Season December and January
- Operational Season February and March
- Comprehensive Ice Safety and Quality Assurance Program
- Comprehensive Health, Safety, and Environmental Program
- All drivers receive formal training on the Winter Road Rules and Regulations
- Speed Limits:
  - 25 km/h loaded vehicles on ice, unless otherwise posted
  - 25 km/h on/off portages, unless otherwise posted
  - 30 km/h for all trucks on portages
- 24 Hour security patrols monitoring compliance and enforcing the Rules of the Road